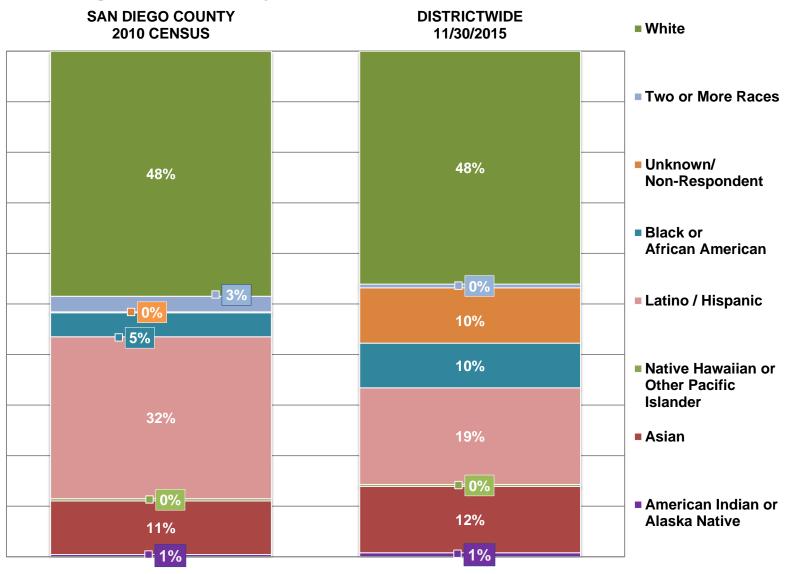

### Ethnicity of Local Service Area

Source: 2010 Census

#### San Diego County & SDCCD EEO Data - Ethnicity