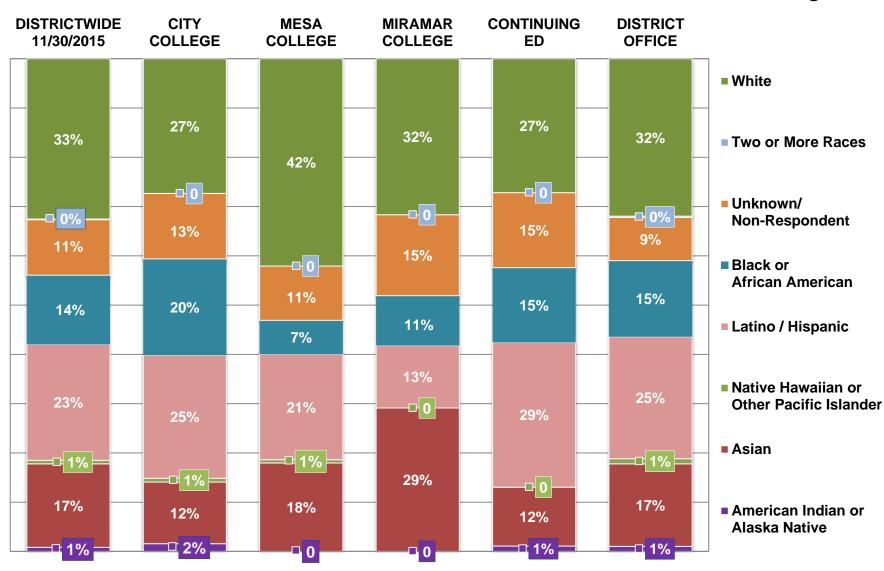

# Comparison of Districtwide Workforce Diversity

#### SDCCD Contract Faculty EEO Data - Ethnicity