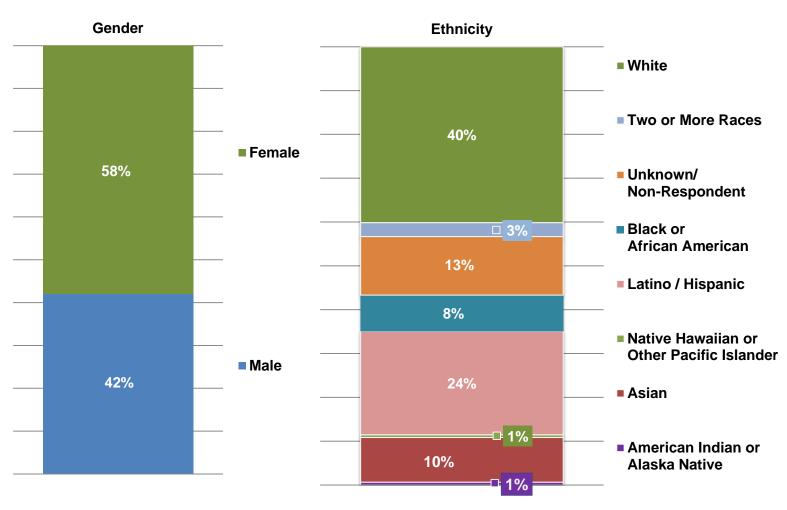

# Fall 2015 Students by Age

Fall 2015 Students by Gender

Source: SDCCD Information System and SANDAG

### Fall 2015 Students by Gender