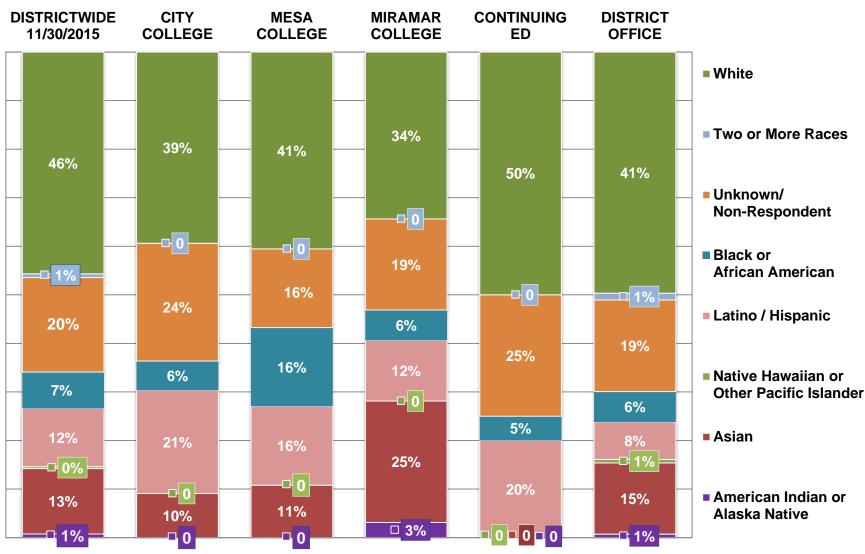

# Comparison of Districtwide Workforce Diversity

#### San Diego County & SDCCD EEO Data - Ethnicity